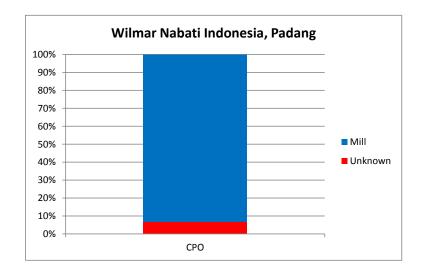

| Traceability            | СРО   | PK   |
|-------------------------|-------|------|
| Unknown                 | 6.8%  | 0.0% |
| Traceable to mill       | 93.2% | 0.0% |
|                         |       |      |
| No of Suppliers         |       |      |
| Wilmar owned mills      | 8     | 0    |
| Third party mills       | 40    | 0    |
| Wilmar refineries       | 1     | 0    |
| Others(traders/bulking) | 0     | 0    |
| Percentage              |       |      |
| Wilmar owned mills      | 16.5% | 0.0% |
| Third party mills       | 79.1% | 0.0% |
| Wilmar refineries       | 4.4%  | 0.0% |
| Others(traders/bulking) | 0.0%  | 0.0% |
| No of Certified Mills   |       |      |
| RSPO                    | 5     | 0    |